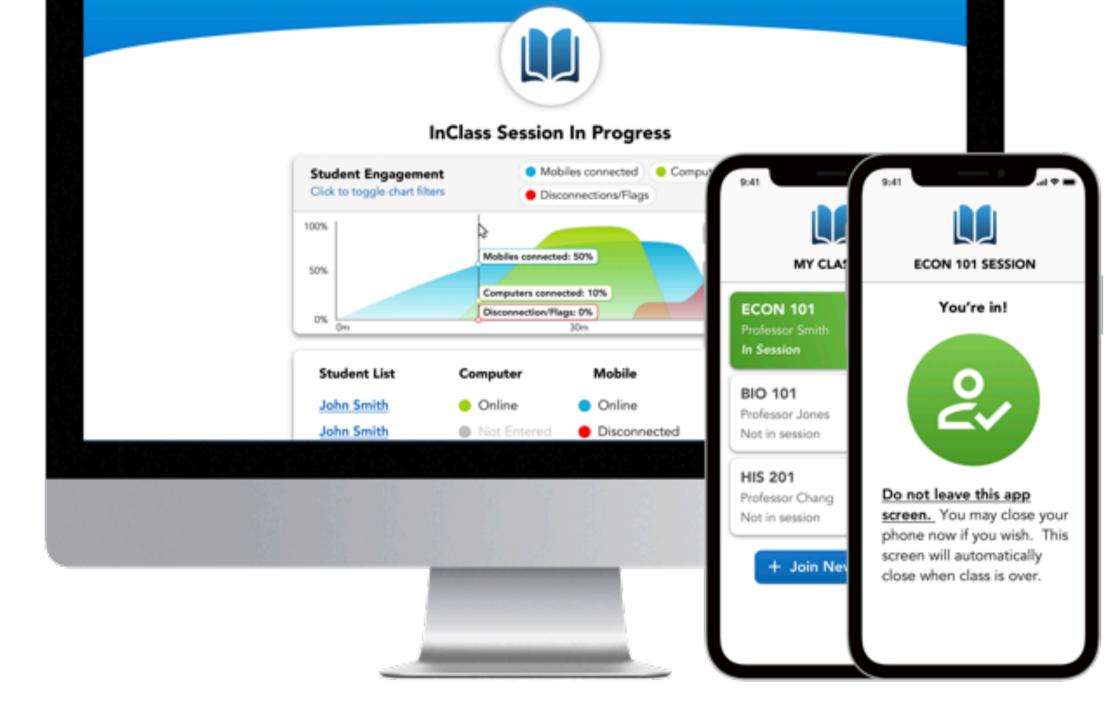

#### **Prevent Distracting Device-Use**

androic

Student phones enter a 'locked' "Class Mode" (which can be exited in case of emergency). Computers are flagged if on any disallowed task, which can be fully customized by Teachers.

### See Real-Time Analytics and Alerts

Teachers are instantly notified if students are off-task, and can review data later for every class as desired - perfect for tracking engagement or ensuring academic integrity.